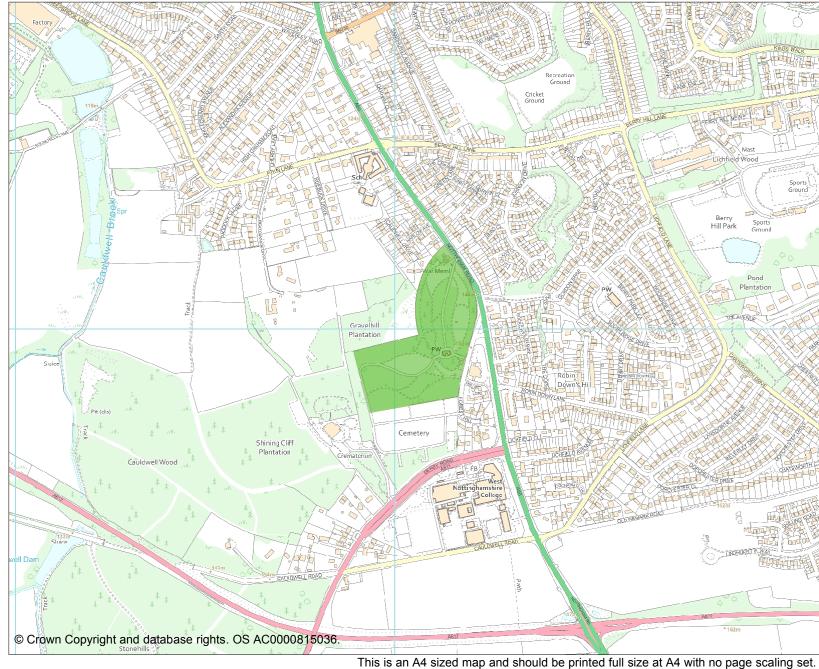

Each official record of a registered garden or other land contains a map. The map here has been translated from the official map and that process may have introduced inaccuracies. Copies of maps that form part of the official record can be obtained from Historic England.

This map was delivered electronically and when printed may not be to scale and may be subject to distortions. The map and grid references are for identification purposes only and must be read in conjunction with other information in the record.

| List Entry NGR: | SK 54054 58892  |
|-----------------|-----------------|
| Map Scale:      | 1:10000         |
| Print Date:     | 15 January 2025 |

Historic England

HistoricEngland.org.uk

Name: MANSFIELD CEMETERY