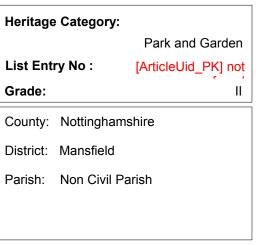

| List Entry NGR: | SK 54054 58892  |
|-----------------|-----------------|
| Map Scale:      | 1:10000         |
| Print Date:     | 15 January 2025 |

Historic England

HistoricEngland.org.uk

Name: MANSFIELD CEMETERY